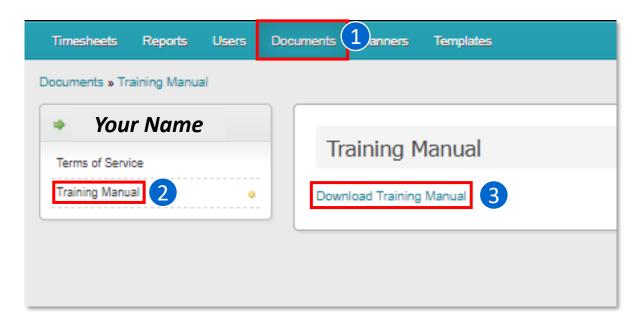

- If you have any questions, you can view the eTimesheets training manual within the eTimesheets system. To view the manual, you can visit this link
  - https://timesheets.tempusunlimited.org/timesheets/download\_training\_manual\_or
    - 1. Click the **Documents** tab at the top of your screen
    - 2. Click **Training Manual** on the left side of the screen
    - 3. Click **Download Training Manual**
- Alternatively, you can call Tempus at (877) 479-7577