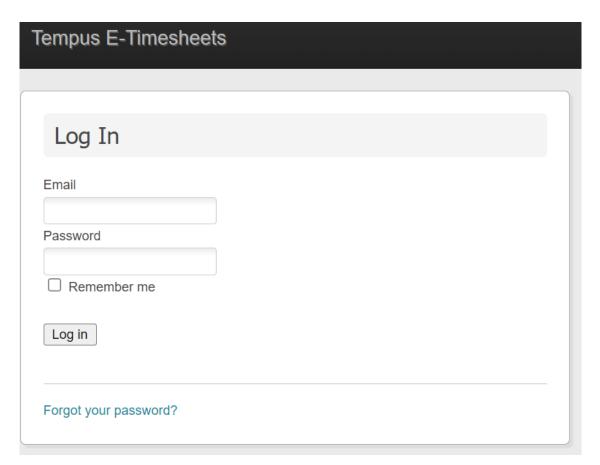

# Step 4. Log In for the First Time

After clicking the activation link, you will be brought to the eTimesheets "Log In" page

- Enter the email you used to sign up for eTimesheets
- 2. Enter the temporary password in the email you received from TempusETimesheets@annkissam.com
- 3. Click Log in