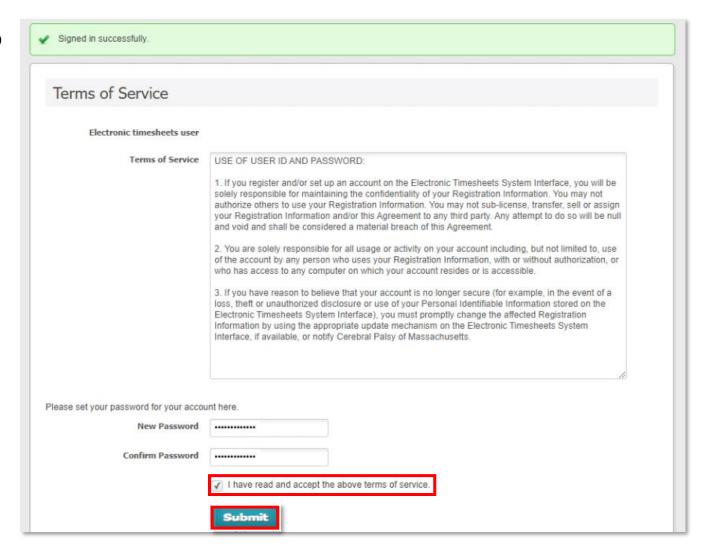

### Step 6. Read and Review the Terms of Service

- Still on the 'Terms of Service' page, you need to read and review the Terms of Service of using eTimesheets
- After reading the Terms of Service, click the small box near the bottom of the screen to accept the terms of service
- Click Submit at the bottom of the screen.