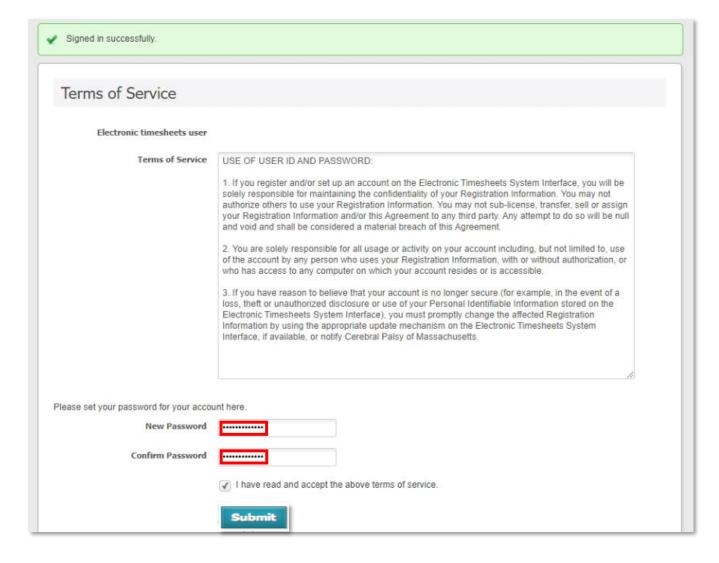

## Step 5. Set Your Password

CTO

- After logging in for the first time, you will be brought to the 'Terms of Service' page
- In the New Password field, enter a new password that is at least 8 characters long.
- Type the same password again in the Confirm Password field

**Note**: The new password and confirmation password must match to continue

### Step 6. Read and Review the Terms of Service

- Still on the 'Terms of Service' page, you need to read and review the Terms of Service of using eTimesheets
- After reading the Terms of Service, click the small box near the bottom of the screen to accept the terms of service
- Click Submit at the bottom of the screen.