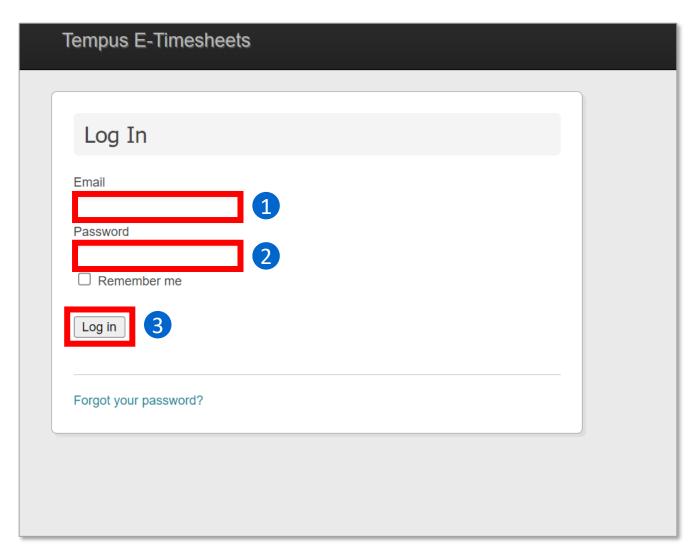

# Step 4. Log In for the First Time

After clicking the activation link, you will be brought to the eTimesheets "Log In" page

- Enter the email you used to sign up for eTimesheets
- 2. Enter the temporary password in the email you received from TempusETimesheets@annkissam.com
- 3. Click Log in