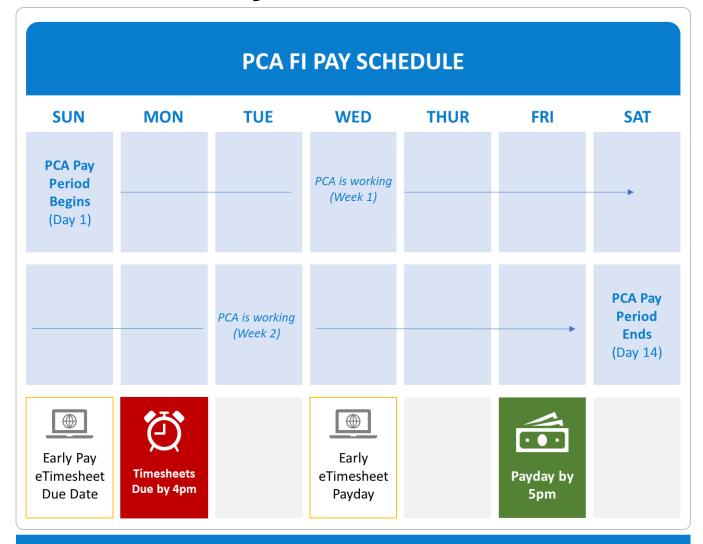

### **FAQs**

- What should I do if my activation link already expired, or I can't find the activation email?
  - You can call Tempus at (877) 479-7577 and request a new link is sent to you
- Can I use eTimesheets if only I activate my account, but my PCA or consumer/surrogate did not activate their accounts?
  - You will not be able to use the system to submit, review, or approve timesheets. Remember to talk
    to everyone involved and make sure they submit their agreement and activate their account
- Are there any videos available to learn about eTimesheets?
  - Yes! You find videos about eTimesheets on the Tempus YouTube page: <a href="https://www.youtube.com/channel/UCaq4\_IN4wY4hYbze0RDr1zA/videos">https://www.youtube.com/channel/UCaq4\_IN4wY4hYbze0RDr1zA/videos</a>
- When will I get paid if I use eTimesheets?
  - If your eTimesheet is submitted and approved on Sunday by 11:59pm and the PCA has direct deposit set up, you will get paid on Wednesday
  - There is an image on the next slide explaining the full payment schedule

# eTimesheets Payment Timeline

Have questions? Contact us at (877) 479-7577 or MAFMS@tempusunlimited.org

#### **IMPORTANT REMINDERS**

- Timesheets are due by <u>4pm on the Monday after</u> <u>the pay period</u>. Submit timesheets by portal, fax, email, mail, or in-person.
  - <u>Click here to learn more here about</u> submitting timesheets
- PCAs are paid by <u>5pm on the Friday after the pay</u> <u>period</u>, as long as timesheets were submitted accurately by Monday at 4 PM.
- Every pay period is two weeks long. Pay periods start on a Sunday and end on a Saturday.
- A timesheet <u>cannot</u> be submitted if it includes hours a PCA has not yet worked.
- At the end of each pay period, Consumers <u>must</u> submit a timesheet for hours worked by their PCAs.

#### **eTIMESHEET INFORMATION**

- Get paid earlier using eTimesheets! <u>Click here to</u> learn more about eTimesheets.
- Early Pay eTimesheets are due by 11:59pm on the Sunday after the pay period, to be paid by Wednesday before 5pm. PCAs must have direct deposit to be paid early on Wednesday.