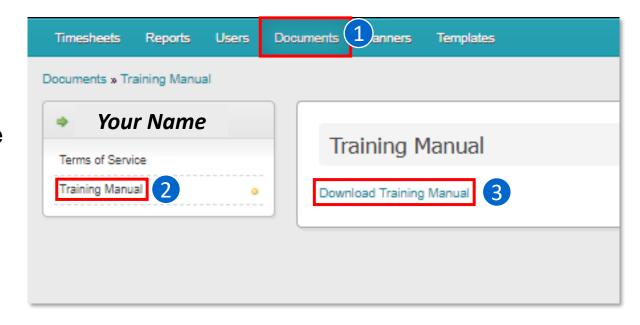

- If you have any questions, you can view the eTimesheets training manual within the eTimesheets system. To view the manual, you can visit this link
  - https://timesheets.tempusunlimited.org/timesheets/download\_training\_manual\_or
    - 1. Click the **Documents** tab at the top of your screen
    - 2. Click **Training Manual** on the left side of the screen
    - 3. Click **Download Training Manual**
- Alternatively, you can call Tempus at (877) 479-7577