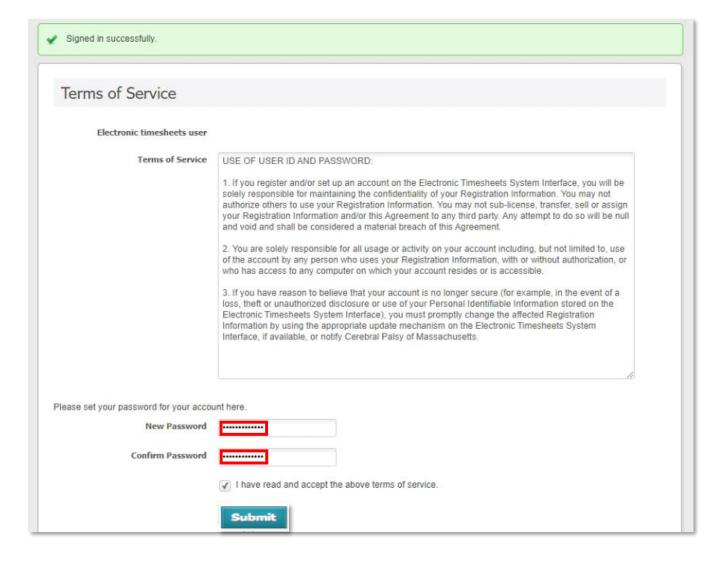

### Step 5. Set Your Password

CTO

- After logging in for the first time, you will be brought to the 'Terms of Service' page
- In the New Password field, enter a new password that is at least 8 characters long.
- Type the same password again in the Confirm Password field

**Note**: The new password and confirmation password must match to continue

### Step 6. Read and Review the Terms of Service

- Still on the 'Terms of Service' page, you need to read and review the Terms of Service of using eTimesheets
- After reading the Terms of Service, click the small box near the bottom of the screen to accept the terms of service
- Click Submit at the bottom of the screen.