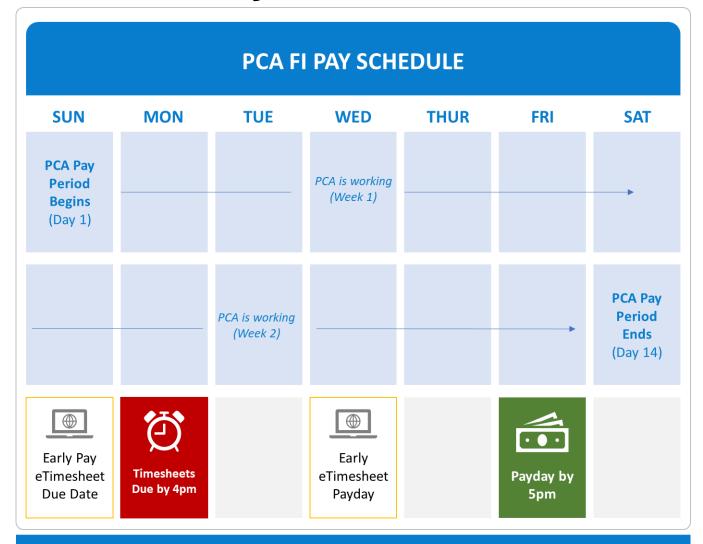

#### What should I do if my activation link already expired, or I can't find the activation email?

- You can call Tempus at (877) 479-7577 and request a new link is sent to you
- Can I use eTimesheets if only I activate my account, but the other party to the agreement (PCA or Consumer/Surrogate) did not activate their account?
  - You will not be able to use the system to submit, review, or approve eTimesheets. If you are a Consumer, please remind the PCA to submit their eTimesheets agreement and then activate their account if they have not done so already. If you are a PCA, remind your Consumer (or Surrogate, Proxy) to submit their eTimesheets agreement and then activate their account if they have not done so already.
- Are there any videos available to learn about eTimesheets?
- Yes! You find videos about eTimesheets on the Tempus YouTube page: https://www.youtube.com/channel/UCaq4\_IN4wY4hYbze0RDr1zA/videos
- When will I get paid if I use eTimesheets?
  - If your eTimesheet is submitted and approved on Sunday by 11:59pm and the PCA has direct deposit set up, you will get paid on Wednesday.
  - There is an image on the next slide explaining the full payment schedule

# eTimesheets Payment Timeline

Have questions? Contact us at (877) 479-7577 or MAFMS@tempusunlimited.org

#### **IMPORTANT REMINDERS**

- Timesheets are due by <u>4pm on the Monday after</u> <u>the pay period</u>. Submit timesheets by portal, fax, email, mail, or in-person.
  - <u>Click here to learn more here about</u> submitting timesheets
- PCAs are paid by <u>5pm on the Friday after the pay</u> <u>period</u>, as long as timesheets were submitted accurately by Monday at 4 PM.
- Every pay period is two weeks long. Pay periods start on a Sunday and end on a Saturday.
- A timesheet <u>cannot</u> be submitted if it includes hours a PCA has not yet worked.
- At the end of each pay period, Consumers <u>must</u> submit a timesheet for hours worked by their PCAs.

#### **eTIMESHEET INFORMATION**

- Get paid earlier using eTimesheets! <u>Click here to</u> learn more about eTimesheets.
- Early Pay eTimesheets are due by 11:59pm on the Sunday after the pay period, to be paid by Wednesday before 5pm. PCAs must have direct deposit to be paid early on Wednesday.