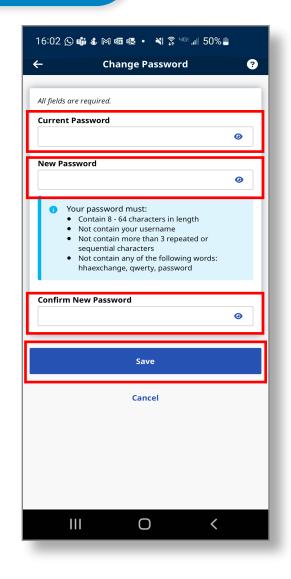

## 3 Step 3 - Set New Password

Type your **Current Password** in the Current Password box.

Then, type your **New Password** in both the New Password and **Confirm New Password** boxes.

Click Save.

You can now change your password in the EVV Mobile App.