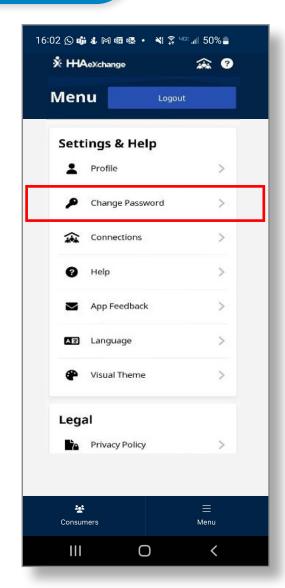

## 1 Step 1 - Login

Tap the icon to open the EVV Mobile App.

Then, log into the EVV Mobile App.

Select the **Menu** button on the bottom right corner of the screen.

2 Step 2 - Select Change Password

Select Change Password.