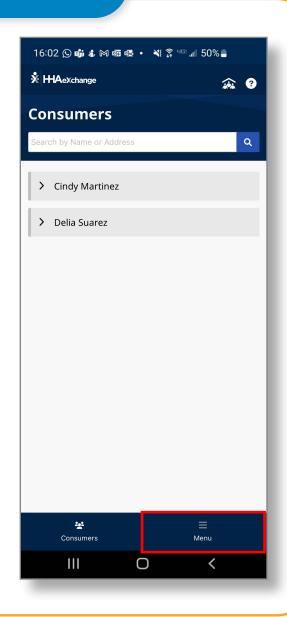

## 1 Step 1 - Login

Tap the icon to open the EVV Mobile App.

Then, log into the EVV Mobile App.

Select the **Menu** button on the bottom right corner of the screen.

2 Step 2 - Select Change Password

Select Change Password.