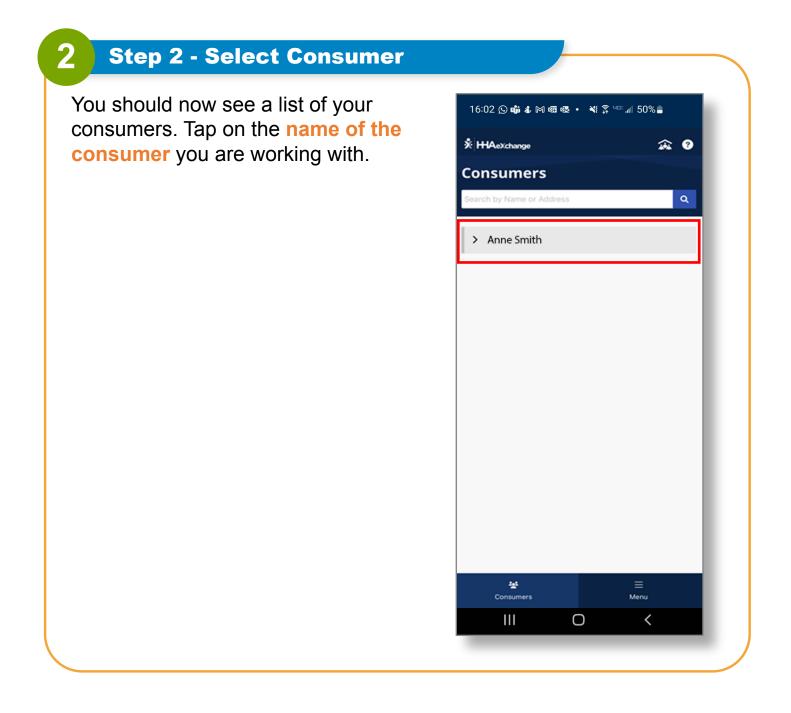

## Step 1 - Login

1

To log into the EVV Mobile App, locate this icon on your phone's homescreen and tap on it.

When you see this page type your email address and your password, and then tap the Log In button.