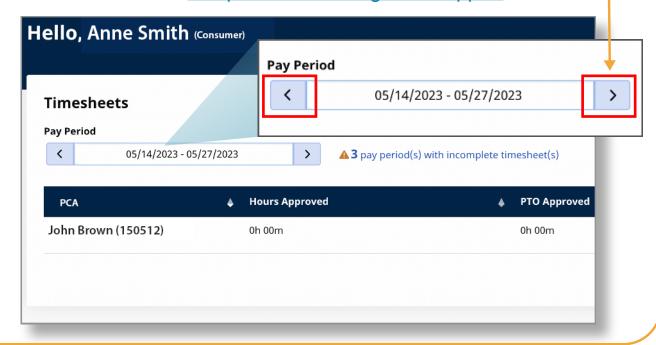

## 1 Step 1 - Find the Shift to Submit

Find the timesheet you want to submit: Use the arrows next to select the Pay Period.

#### OR:

- 1. Click in the Pay Period window to access the calendar view.
- 2. Click the **Done** button on the calendar view.
- 3. Click the Edit Icon under the Action column.
- 4. View the days within the selected pay period.