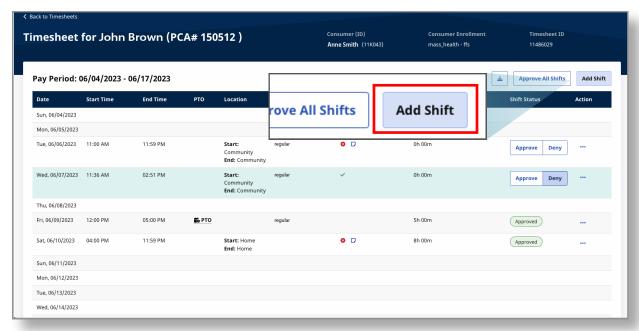

If you need detailed help, see the "Quick Start Guide" at TempusUnlimited.org/EVV-support

2 Step 2 - Create a Manual Shift (Optional)

If necesary, create a manual shift. You can learn more about this by referencing the "Creating a Manual Shift" Quick Start Guide.

# Step 3 - Review Your Timesheet

Review the timesheet thoroughly. Make sure that you have approved or denied **every** shift listed in the pay period.

**Step 4 - Submit Your Timesheet** 

After you have confirmed the timesheet is ready to send to Tempus FI for payment, click the Submit Timesheet button at the bottom right corner of the page.