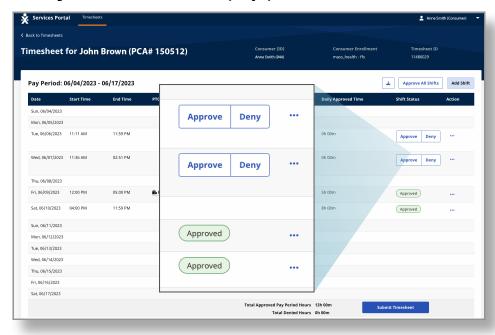

# Step 3 - Review Your Timesheet

Review the timesheet thoroughly. Make sure that you have approved or denied **every** shift listed in the pay period.

**Step 4 - Submit Your Timesheet** 

After you have confirmed the timesheet is ready to send to Tempus FI for payment, click the Submit Timesheet button at the bottom right corner of the page.