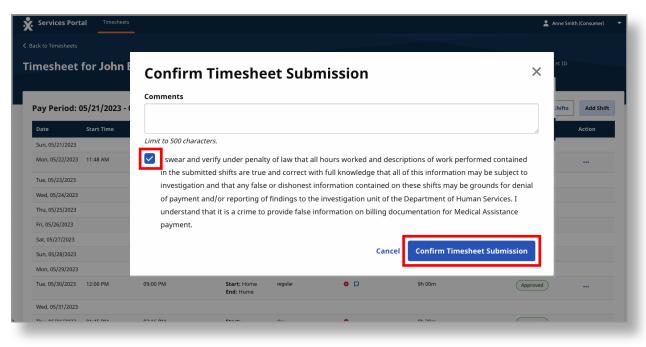

### **Step 5 - Confirm Timesheet Submission**

The **Confirm Timesheet Submission** window will pop up. Click the checkbox to confirm that you agree.

Then, click the **Confirm Timesheet Submission** button at the bottom of the window. The timesheet has been submitted to Tempus FI for processing and payment.