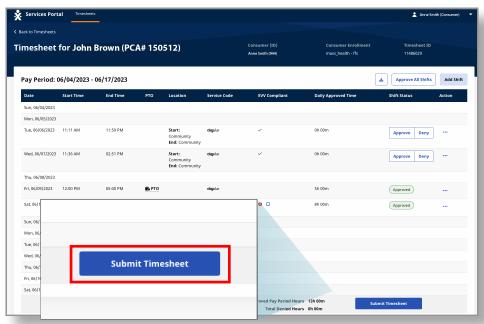

### **Step 5 - Confirm Timesheet Submission**

The **Confirm Timesheet Submission** window will pop up. Click the checkbox to confirm that you agree.

Then, click the **Confirm Timesheet Submission** button at the bottom of the window. The timesheet has been submitted to Tempus FI for processing and payment.