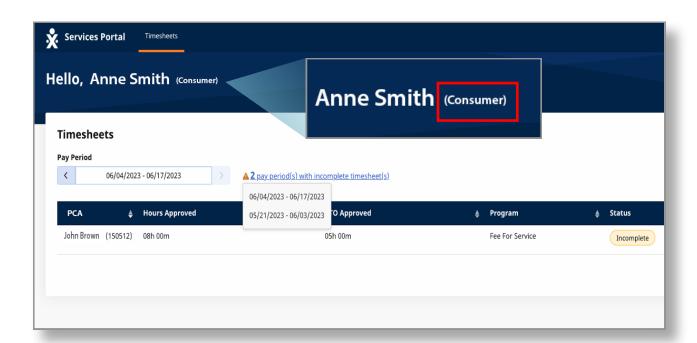

If you are a Consumer or Surrogate, your landing page will look like this:

You can now log into the EVV Portal.