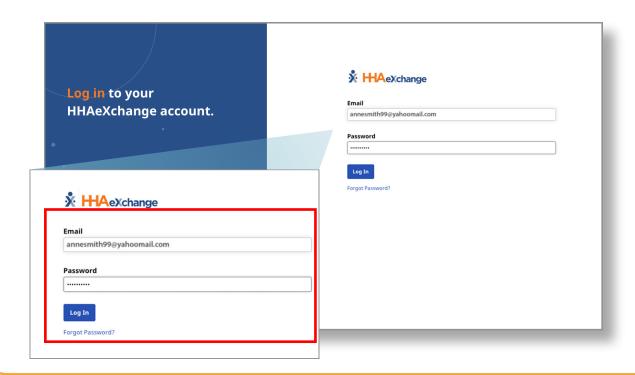

Note: All PCA/Consumer accounts in this training are fictional/mock accounts.

2 Step 2 - Enter Your Information

Type your email address and password, then click the Log In button.

3 Step 3 - Consumer/Surrogate Page