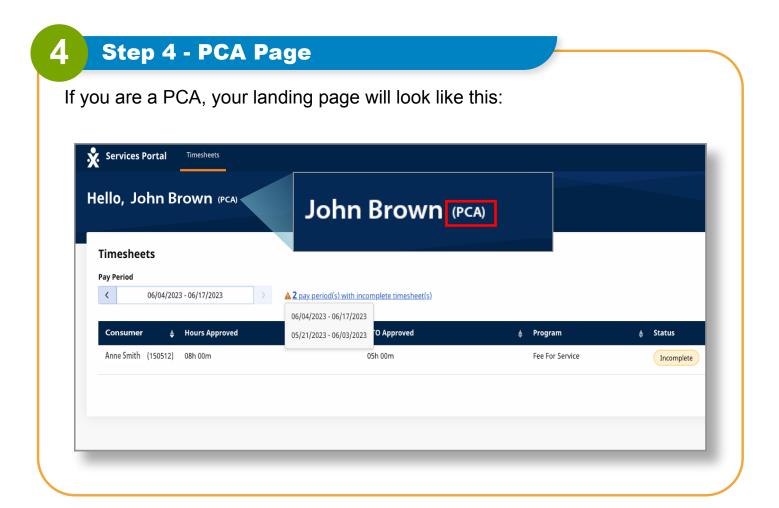

obile phone), tablet, or computer.

**Note:** To access the EVV Portal from the Tempus website, click on "I need to" in the blue bar at the top. Then click on "Go to EVV Portal." This brings you to the login page.

**Tip:** We strongly recommend that you favorite or bookmark the EVV Portal website on your browser. Visit <a href="https://tempusunlimited.org/evv-support/">https://tempusunlimited.org/evv-support/</a> and click on EVV guides for a helpful guide on saving a favorite or a bookmark.



Note: All PCA/Consumer accounts in this training are fictional/mock accounts.

2 Step 2 - Enter Your Information

Type your email address and password, then click the Log In button.



3 Step 3 - Consumer/Surrogate Page

If you are a Consumer or Surrogate, your landing page will look like this:





You can now log into the EVV Portal.