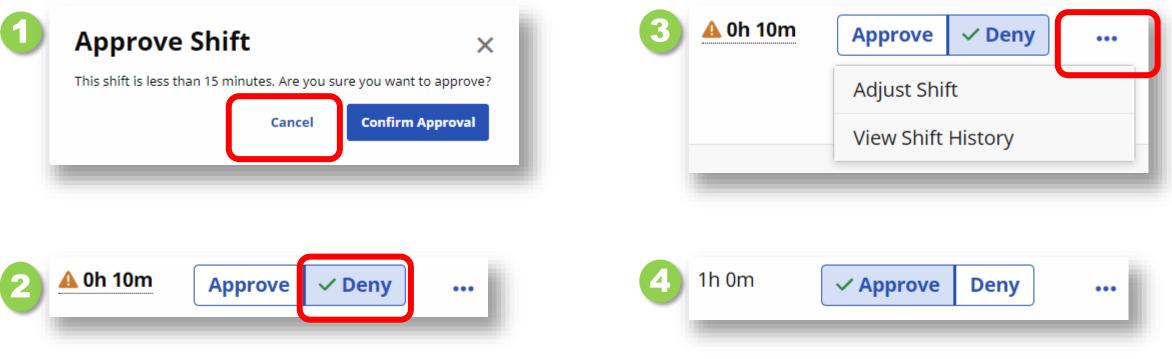

## Correcting Short or Long Shifts Example 3

- 1. If the shift is incorrect, click the **Cancel** button.
- 2. Choose **Deny** which will alert the PCA via a notification the shift has been denied (if notification is enabled).
- 3. To Adjust the shift, click the ... and choose Adjust Shift to correct.
- 4. Final step is to **Approve**.