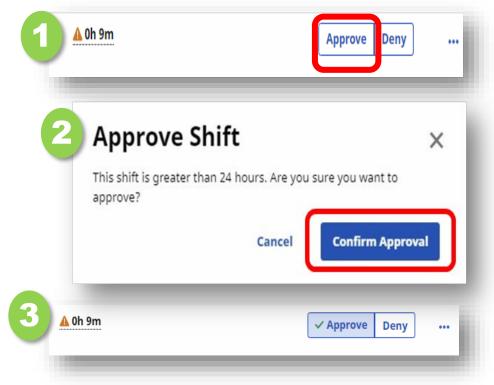

## Approving Shifts Over 24 Hours Example 2

If approving a shift, which is over 24 hours, the system will alert the Consumer/Surrogate to approve the shift as there could potentially be a mistake. If the shift is correct, the **Approve** button followed by the **Confirm Approval** will approve the shift.

Once approved, the final approve box will be shaded in blue with a green check.

Portal

App

Need Help? Contact Us! | 1-877-479-7577 #9 | MAEVVHelp@tempusunlimited.org | Tempusunlimited.org/evv (Chat)