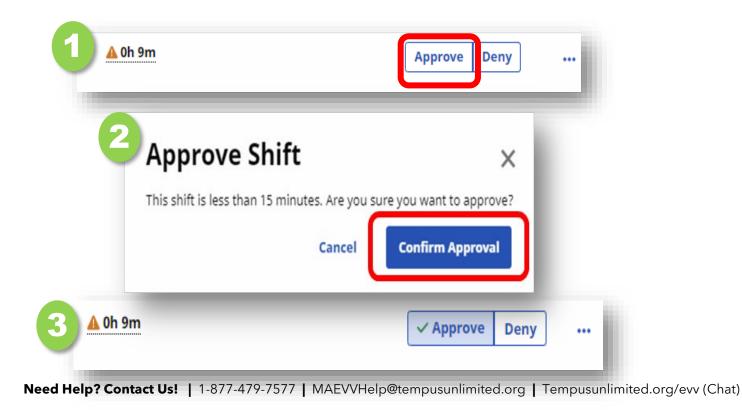

## Approving Shifts Less than 15 Minutes Example 1

If approving a shift, which is less than 15 minutes, the system will alert the Consumer/Surrogate to approve the shift as there could potentially be a mistake. If the shift is correct, the **Approve** button, followed by the **Confirm Approval**, will approve the shift.

Once approved, the final approve box will be shaded in blue with a green check.

Portal

App